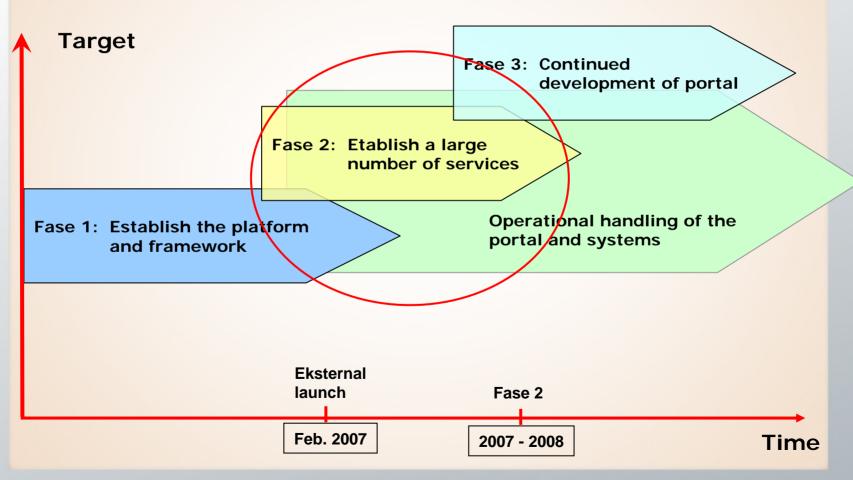

through the internet

Services will be offered through end to end solutions based on a common interface

 Extensive use of process reengineering to achieve a higher level of productivity and quality of services to the citizen or private sector



# The eGovernment initiative from the City of Bergen

 All information is to be made available through flexible search methods based on Topics and subjects.

Portal based on services instead of organisation...

Employees and departments will be made more readily available



## The making of a digital public sector

- From information silos to integrated, dynamic and robust services arcitecture





## Process reenginering with the support of new technology

- simplification and automation of activities and services...





## Implementation...





- ₽×



#### Emner A-Å

ABCDEFG J K L M N PQRSIU WXYZÆØ

BERGEN KOMMUNE

#### Alt om

Barnehage

#### Aktuelle tema

- Bybanen
- Hatlestad etter raset
- Risikokartlegging Tidligere tema

#### Tjenester

- Tjenestebeskrivelser
- Skjema

#### Søk og finn!

Bolig og eiendom

Leie bolig, ...

tjenester

Kommunen Tjenester Artikler Avdelinger og ansatte

#### Familie

Brannvern, Bygge, Barne- og familievern. Flytte, Kjøpe bolig, Foreldre og barn, Navn, Samliv, ... Omsorg og sosiale

#### Samfunn Brannvern,

Bo- og omsorgstilbud, Forvaltning og styringsverk, ...

#### Fritid, kultur og miljø

Fritid, Kultur, Natur og miljø, ...

#### Skatter og avgifter Næringsskatt. Personskatt, ...

#### Helse

Voldsstopp

Forebyggende helsearbeid, Helsetjenester, ...

#### Skole og utdanning

Grunnskole,