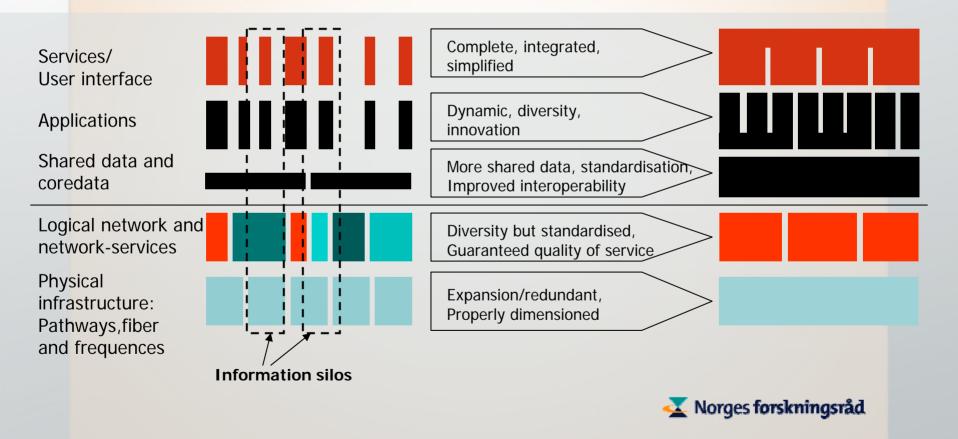

## The making of a digital public sector

- From information silos to integrated, dynamic and robust services arcitecture