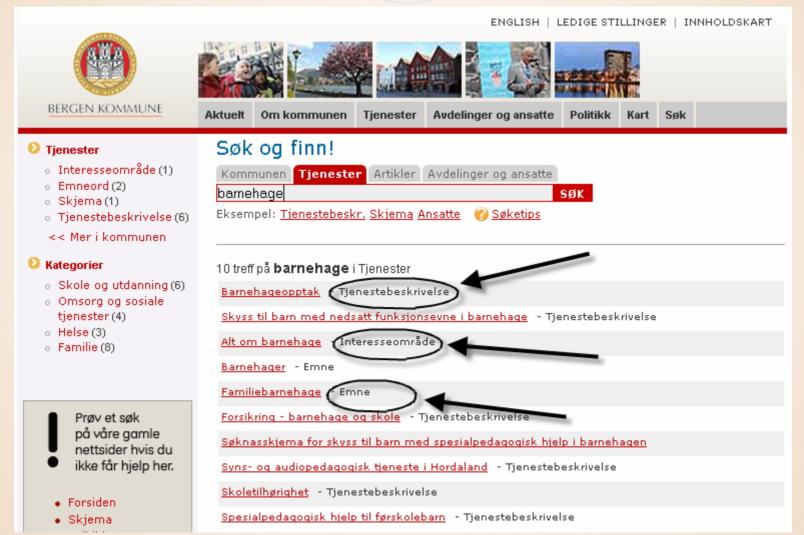

l
- Asane hydel



## Topic Maps in the portal

- Topic Maps systemises, classifies and presents information in the portal
- Data from various systems is collected in the Topic Map
  - The portal relates itself only to the Topic Maps engine and the Escenic-publishing system
- The ONTOLOGI of the portal is the core of the solution!





## The ONTOLOGI:

- Services and articles is marked with topics and who is "offering" the service
- Contacts and units is gathered from the system Shared data
- Units is classified geographically

## Overall design



Figur 1. Grovskisse arkitektur

- Citizen accesses the portal interface
- Publishers have access to the interface composed of Escenic and Ontopoly
- Topic Maps is at the core of the solution and presents data dynamically in the portal













## Topic Maps - Topic words

- Articles is published in Escenic and connected to topics
- Service-declarations is published based on the Norwegian Standard for Service-declarations and connected to topics
- Resources is connected to topics in order to achieve an intuitive navigation and search function







## Challenges...

- The project have been dependent on several newly developed solutions from extenal suppliers
  - Integration publishing solution and Topic Maps
  - Integration between Norwegian Standard for Servicedeclaration forms and "internal" data
  - Extended functionality for Topic Maps engine
- Demanding processes for integration of internal systems / Back office
  - Integration between "internal" data and Topic Maps



## Challenges...

- Technical installation and port