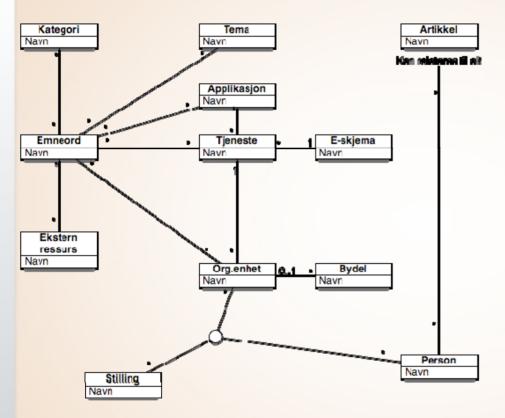

## Overall design

Figur 1. Grovskisse arkitektur

- Citizen accesses the portal interface
- Publishers have access to the interface composed of Escenic and Ontopoly
- Topic Maps is at the core of the solution and presents data dynamically in the portal