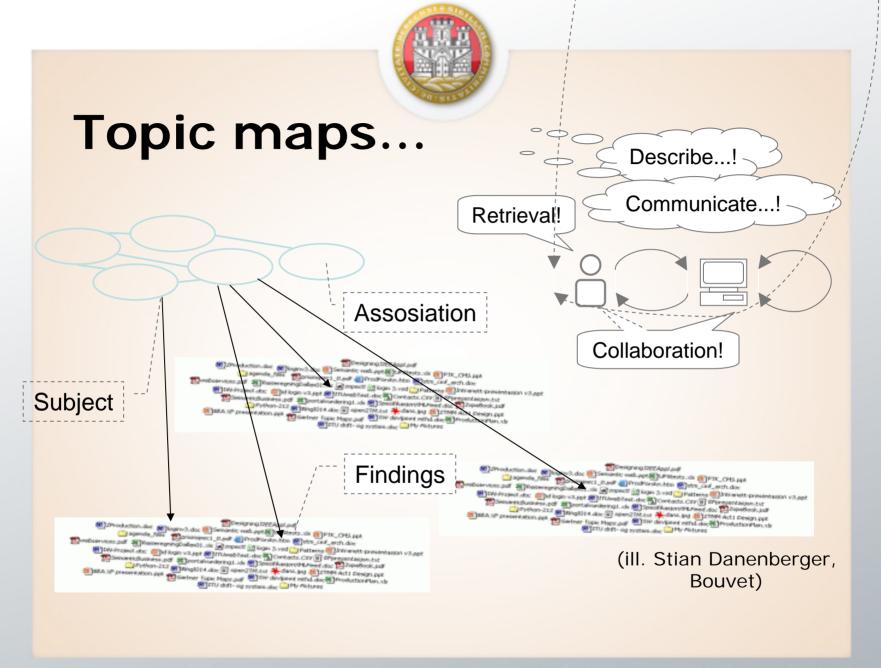

#### Kart

- · Åpne bergenskart.no
- Arna bydel
- · Bergenhus bydel
- · Fana bydel
- Fyllingsdalen bydel
- Laksevåg bydel
- · Ytrebygda bydel
- Årstad bydel
- Åsane bydel

Topic maps as a means to connect contents with Business processes and acchieve seamless services and better information sharing/gathering

## Topic Maps in the portal

- Topic Maps systemises, classifies and presents information in the portal
- Data from various systems is collected in the Topic Map
  - The portal relates itself only to the Topic Maps engine and the Escenic-publishing system
- The ONTOLOGI of the portal is the core of the solution!

## The ONTOLOGI:

- Services and articles is marked with topics and who is "offering" the service
- Contacts and units is gathered from the system Shared data
- Units is classified geographically

## Overall design

Figur 1. Grovskisse arkitektur

- Citizen accesses the portal interface
- Publishers have access to the interface composed of Escenic and Ontopoly
- Topic Maps is at the core of the solution and presents data dynamically in the portal

## Topic Maps - Topic words

- Articles is published in Escenic and connected to topics
- Service-declarations is published based on the Norwegian Standard for Service-declarations and connected to topics
- Resources is connected to topics in order to achieve an intuitive navigation and search function