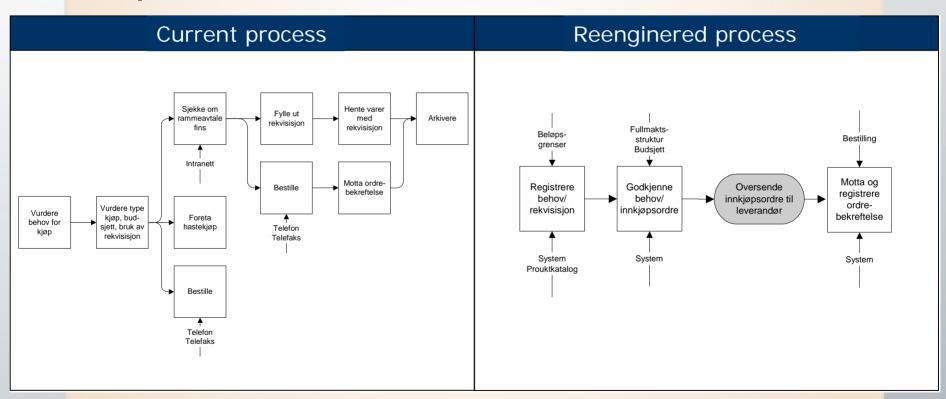

## Process reenginering with the support of new technology

- simplification and automation of activities and services...