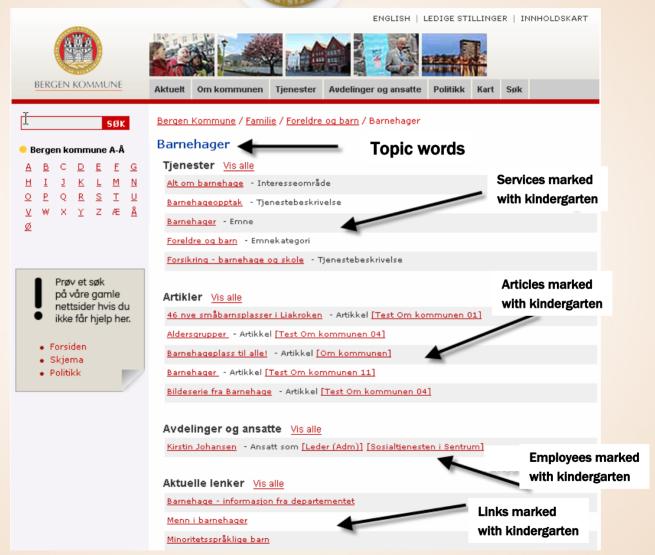

## Topic Maps - Topic words

- Articles is published in Escenic and connected to topics
- Service-declarations is published based on the Norwegian Standard for Service-declarations and connected to topics
- Resources is connected to topics in order to achieve an intuitive navigation and search function