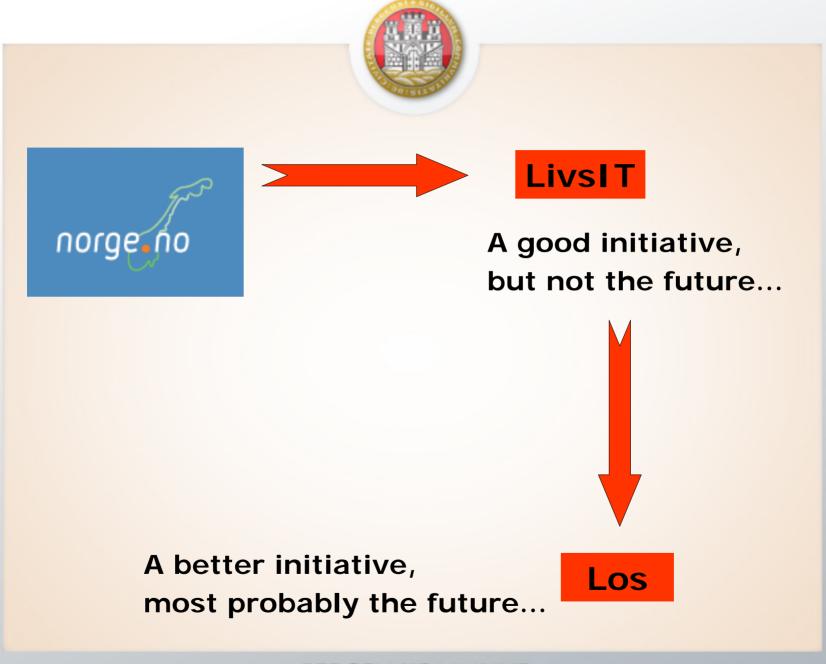

## The "LOS" project

- Sentral governments ambition to establish the next generation for Public sector services structure
  - City of Bergen is the main Pilot
- Target is to establish a common framework to be used by all of public sector

## The "LOS" project

- Structure is fundamentaly based on the same philosophy as Topic Maps
  - Supports the Topic Maps format (\*.xtm)
  - New webservice for syncronising with Topic Maps
  - Enabling public sector units to suggest new topic words in a common framework
- Structure is based on 2 levels, where the topic words will be established on a 3. level...

## **Benefits of LOS...**

- Local government do not have to produce their own semantic structure
- Citizens will find the information he/she needs by not needing to know much about public sector
- Public sector portals and topics is harmonized and recognisable for the citizen