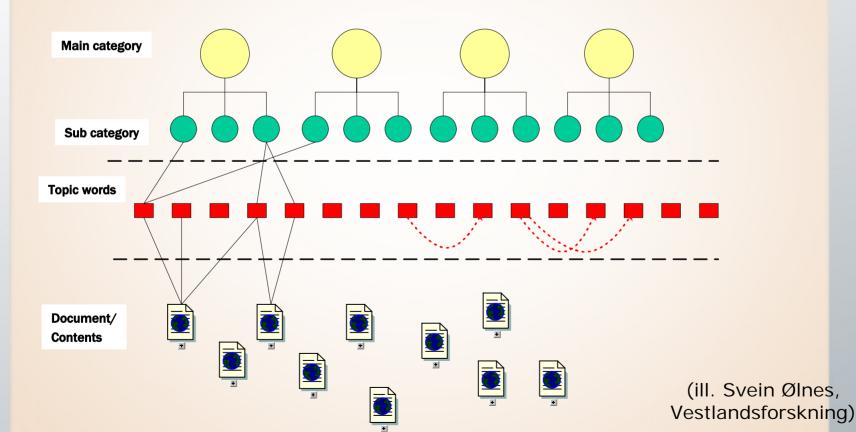

## Topic Maps in the portal

- Topic Maps systemises, classifies and presents information in the portal
- Data from various systems is collected in the Topic Map
  - The portal relates itself only to the Topic Maps engine and the Escenic-publishing system
- The ONTOLOGI of the portal is the core of the solution!

## The ONTOLOGI:

- Services and articles is marked with topics and who is "offering" the service
- Contacts and units is gathered from the system Shared data
- Units is classified geographically

## Topic Maps - Topic words

- Articles is published in Escenic and connected to topics
- Service-declarations is published based on the Norwegian Standard for Service-declarations and connected to topics
- Resources is connected to topics in order to achieve an intuitive navigation and search function