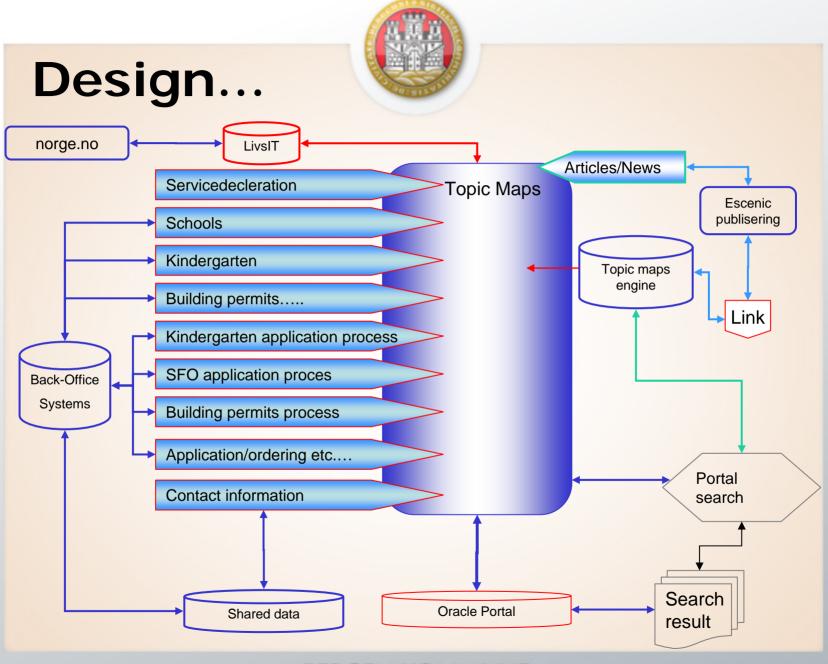

## Topic Maps in the portal

- Topic Maps systemises, classifies and presents information in the portal
- Data from various systems is collected in the Topic Map
  - The portal relates itself only to the Topic Maps engine and the Escenic-publishing system
- The ONTOLOGI of the portal is the core of the solution!

## The ONTOLOGI:

- Services and articles is marked with topics and who is "offering" the service
- Contacts and units is gathered from the system Shared data
- Units is classified geographically

## Topic Maps - Topic words

- Articles is published in Escenic and connected to topics
- Service-declarations is published based on the Norwegian Standard for Service-declarations and connected to topics
- Resources is connected to topics in order to achieve an intuitive navigation and search function