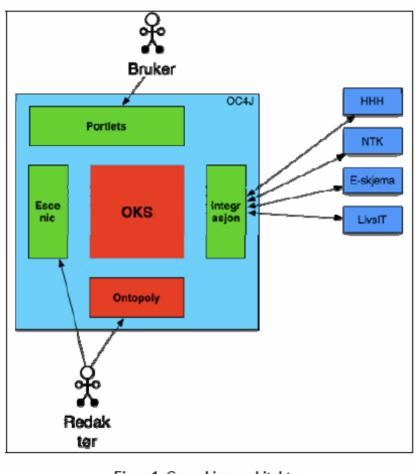

## Overall design

Figur 1. Grovskisse arkitektur

- Citizen accesses the portal interface
- Publishers have access to the interface composed of Escenic and Ontopoly
- Topic Maps is at the core of the solution and presents data dynamically in the portal